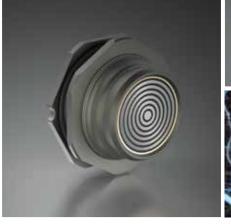

The Fischer LP360<sup>™</sup>, the first product in the Fischer Freedom<sup>™</sup> Series, is a signal and power connector with 360° mating freedom. Membrane-sealed contacts ensure a fully cleanable solution. Low profile allows for easy integration.

# EASY MATING EASY CLEANING EASY INTEGRATION

- 360° mating freedom & optimized cable management
- Non-magnetic ball locking with variable force
- IP68 sealed to -20m/24h
- Low profile, right-angled plug