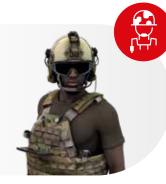

### **DEFENSE**

Rugged connector with 360° mating "freedom" and easy cleaning. The LP360™ lightens the load for soldiers on a mission and maximizes the usability, efficiency and performance of military equipment.