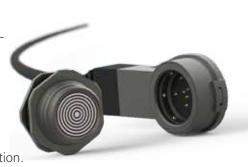

The Fischer LP360<sup>™</sup>, the first product in the Fischer Freedom<sup>™</sup> Series, is a signal and power connector with 360° mating freedom. Membrane-sealed contacts ensure a fully cleanable solution. Low profile allows for easy integration.

- 7 signal & power contacts, up to 24 AWG, USB 2.0 and Ethernet
- IP68 sealed to -20m/24h
- 10,000 mating cycles